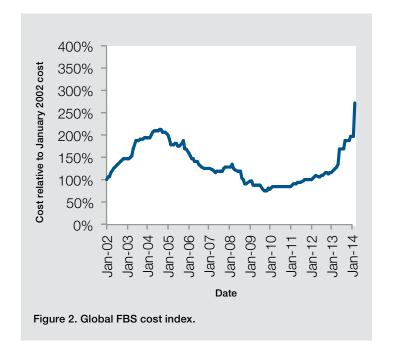

# Important FBS market update

FBS is a by-product of the beef industry, which drives availability and cost for manufacturers of cell culture products.

Due to rising costs (Figure 2) of the raw materials needed to produce FBS, prices are expected to continue the upward trend.